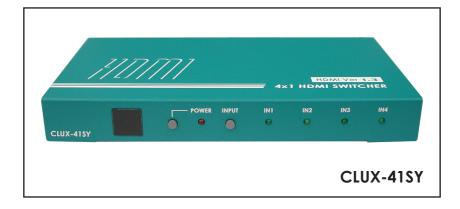

# Introduction

**CLUX-41SY** is a high performance HDMI switcher with remote control. It allows your various HDMI sources to share one HDTV display. Simply pressing one button to select your desired HDMI source for display on the HDTV.

## Features

- \* HDMI 1.3, HDCP 1.1 and DVI 1.0 compliant.
- \* Supports 30/36/48 bit color depth display.
- \* Supports High Definition audio Dolby Digital TrueHD and DTS-HD.
- \* Auto Signal Enhancement feature can improve signal quality after long distance transmission.
- \* LED indicators.
- \* Ideal for home theater integration.
- \* Supports high resolution input: **PC:** VGA, SVGA, XGA, SXGA, UXGA (1600 x 1200) and 1920 x 1200 & **HDTV:** 480i, 480p, 576i, 576p, 720p, 1080i and 1080p
- \* Remote control.
- \* Easy to install and simple to operate.