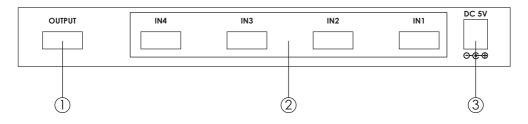

#### 1. HDMI output:

Connect the HDMI out of the unit to the HDMI input of your display using HDMI cable.

#### 2. HDMI inputs:

Connect your various HDMI sources to the 4 HDMI inputs of unit using HDMI cable.

#### 3. Power:

Plug the 5VDC power supply into the unit and connect the adaptor to AC wall outlet.