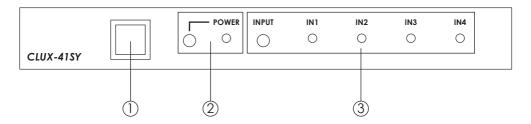

#### 1. Remote control sensor.

#### 2. Power LED Indicator:

The LED will illuminate when the power is turned on.

#### 3. Input select/Indicators:

Press the "INPUT" button repeatedly to switch to your desired input source and the LED will illuminate to indicate which input source is selected.