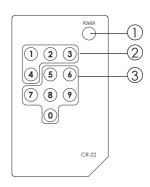

## **Remote Control**

1. Power:

Press the button to turn on/off the unit.

2. Direct input selector:

Press 1, 2, 3 or 4 to select the desired input source.

3. Void buttons (No function).