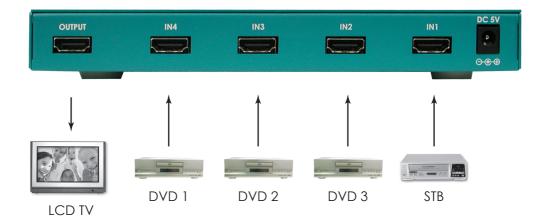

#### Rear Panel

#### 1. HDMI output:

Connect the HDMI out of the unit to the HDMI input of your display using HDMI cable.

#### 2. HDMI inputs:

Connect your various HDMI sources to the 4 HDMI inputs of unit using HDMI cable.

#### 3. Power:

Plug the 5VDC power supply into the unit and connect the adaptor to AC wall outlet.

### **Connection and Installation**